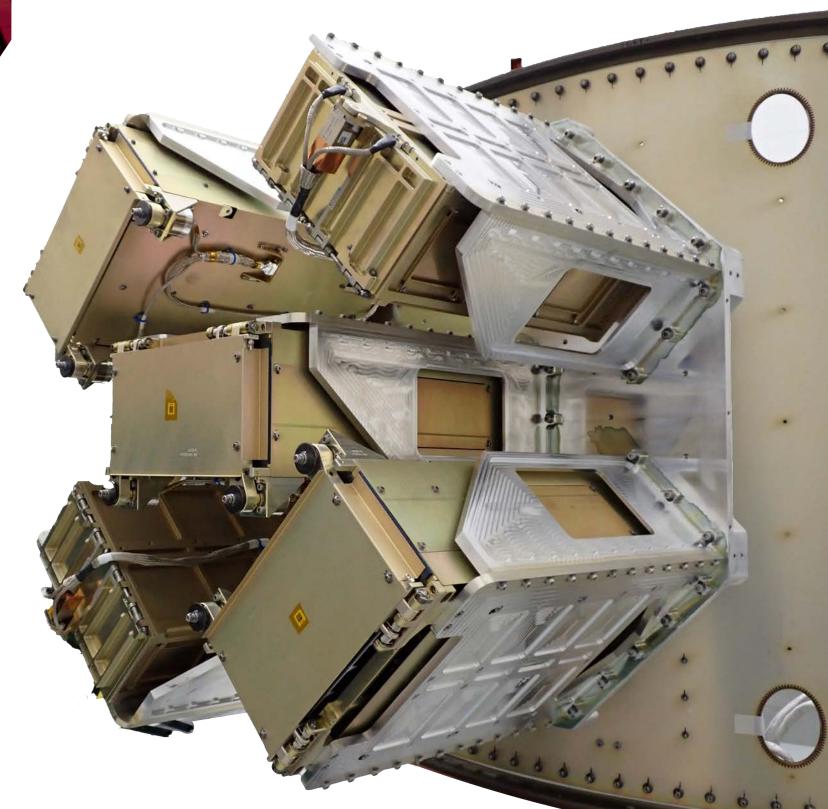

# HARDWARE SUPPORT

Terran Orbital has a long history of success using proprietary and external separation systems.

- Terran Orbital 3U Rail Pod Dispenser
- Terran Orbital 6U Rail Pod Dispenser
- Terran Orbital 6U NLAS Dispenser

- Terran Orbital 12U Dispenser
- Terran Orbital 4PT HDRM Separation System
- Rocket Lab Motorized Lightband
- And more...

ADDITIONAL SERVICES

NOTE: STANDARD LAUNCH INTEGRATION SERVICES INCLUDES GENERAL PROGRAM SUPPORT.