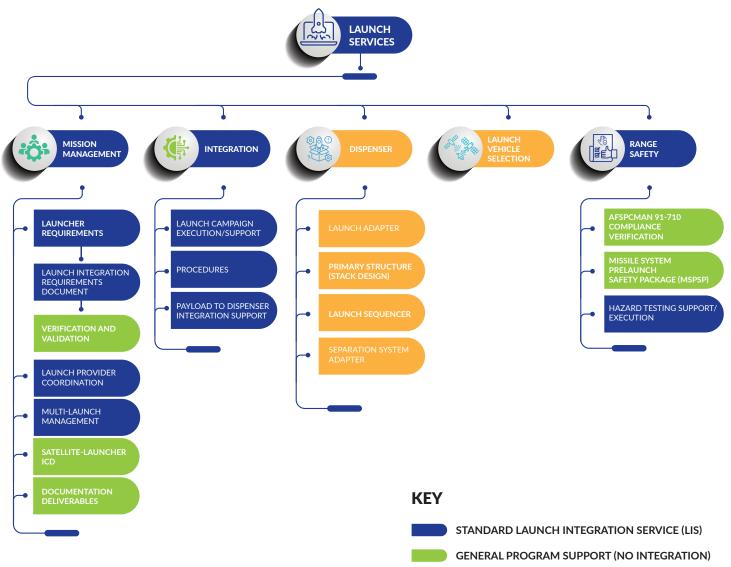

## LAUNCH SERVICES

Terran Orbital leverages over a decade of experience (and longer if including experience of staff) to provide launch services to the entire space community for spacecraft built in-house or elsewhere. The Launch Systems Engineering department has extensive experience in all aspects of launch services, including launch agreements and launch vehicle integration.

#### SERVICES AVAILABLES

Terran Orbital provides full, partial (launch support without integration), and cafeteria-style service to assist you in your launch.

- Brokering of launch accommodation
- Provision of engineers during integration campaigns
- Documentation for rideshare providers (SSCMAN 91-70, MSPSP, others)
- Designing mechanical and electrical ground support equipment
- Providing interface control documentation and verification
- Handling all logistics and transportation
- Conducting integration at the launch provider's site
- Executing agile launch services

- Terran Orbital 12U Dispenser
- Terran Orbital 4PT HDRM Separation System
- Rocket Lab Motorized Lightband
- And more...

ADDITIONAL SERVICES

NOTE: STANDARD LAUNCH INTEGRATION SERVICES INCLUDES GENERAL PROGRAM SUPPORT.